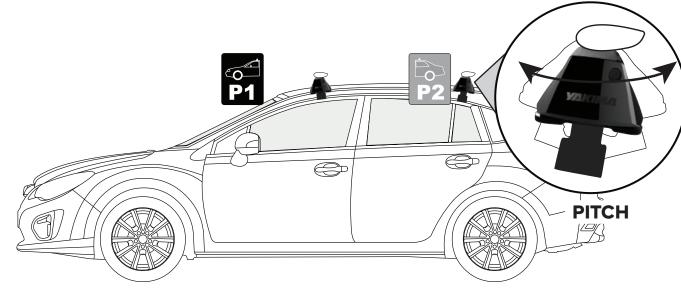

**Rear Crossbar** 

173

BaseClip

Inner edge of driver's side tower to inner edge of passenger's side tower

Crossbar Spread. Leading edge of front crossbar to leading edge of rear crossbar

Pitch setting can be found in the BaseClip Instructions. RoundBar Pitch will always be set to B.

Pitch setting can be found in the BaseClip Instructions. RoundBar Pitch will always be set to B.

Toe setting can be found in the BaseClip Instructions.