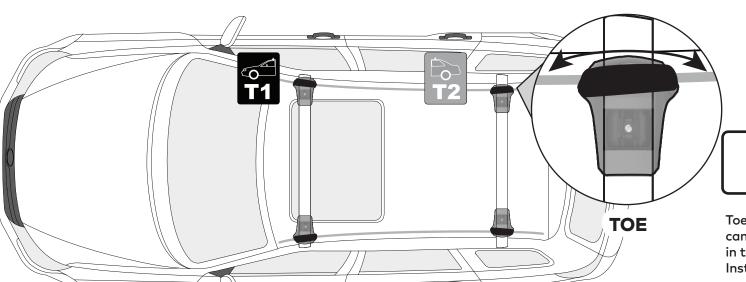

## **Front Crossbar**

BC **173** 

BaseClip

1114 mm

Inner edge of driver's side tower to inner edge of passenger's side tower

102 mm

Corner of painted roof (or corner of glass on panoramic roofs) to leading edge of front tower

**Rear Crossbar** 

173

BaseClip

Inner edge of driver's side tower to inner edge of passenger's side tower

Crossbar Spread. Leading edge of front crossbar to leading edge of rear crossbar

Pitch setting can be found in the BaseClip Instructions. RoundBar Pitch will always be set to B.

Pitch setting can be found in the BaseClip Instructions. RoundBar Pitch will always be set to B.

Toe setting can be found in the BaseClip Instructions.