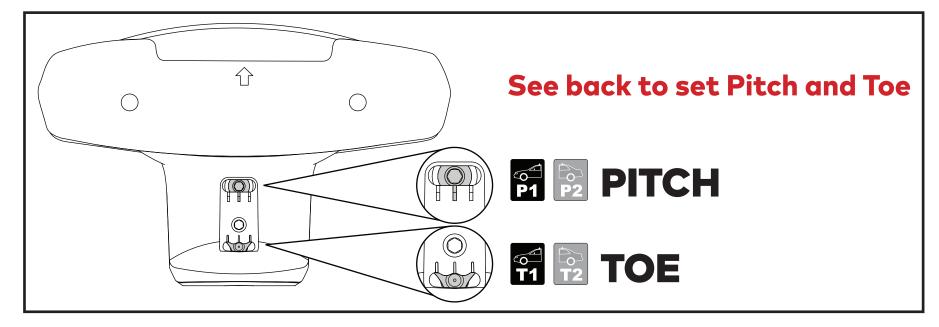

**Rear Crossbar** 

173

BaseClip

Inner edge of driver's side tower to inner edge of passenger's side tower

Crossbar Spread. Leading edge of front crossbar to leading edge of rear crossbar

Pitch setting can be found in the BaseClip Instructions. RoundBar Pitch will always be set to B.

Pitch setting can be found in the BaseClip Instructions. RoundBar Pitch will always be set to B.

Toe setting can be found in the BaseClip Instructions.