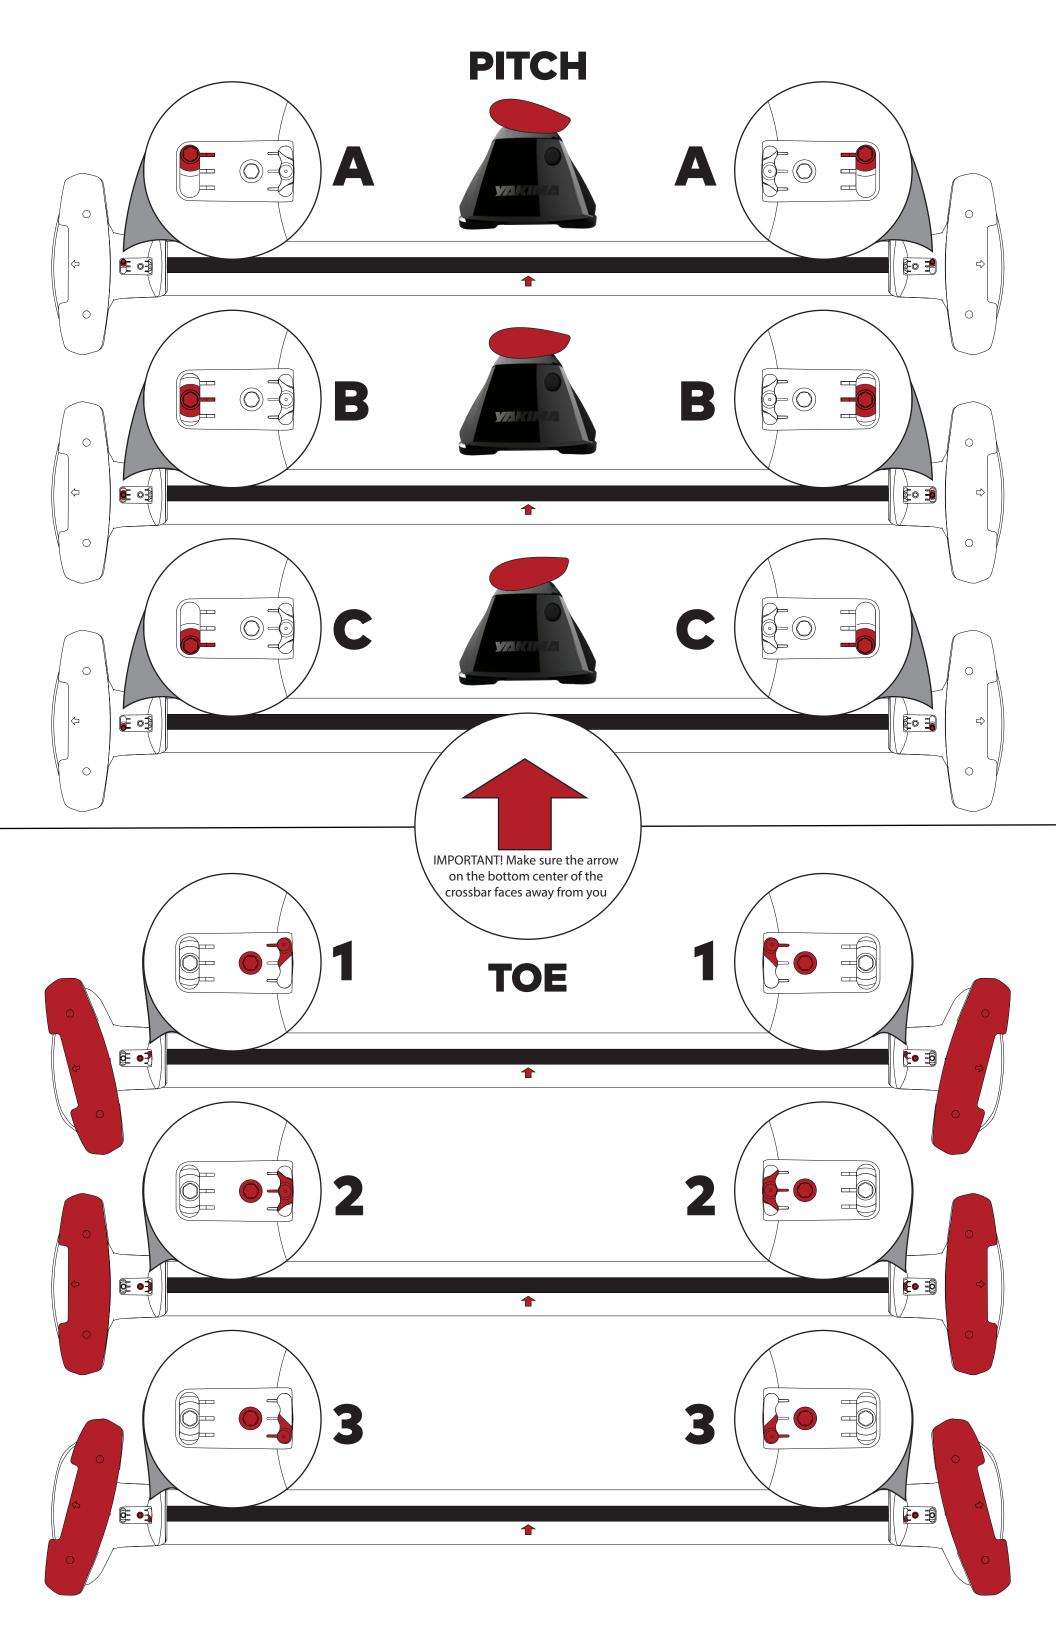

**Rear Crossbar** 

173

BaseClip

Inner edge of driver's side tower to inner edge of passenger's side tower

Crossbar Spread. Leading edge of front crossbar to leading edge of rear crossbar

Pitch setting can be found in the BaseClip Instructions. RoundBar Pitch will always be set to B.

Pitch setting can be found in the BaseClip Instructions. RoundBar Pitch will always be set to B.

Toe setting can be found in the BaseClip Instructions.