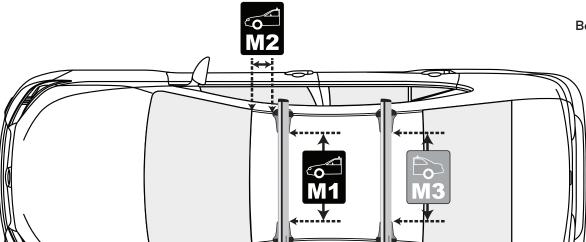

## **Front Crossbar**

BC **173** 

BaseClip

1114 mm

Inner edge of driver's side tower to inner edge of passenger's side tower

102 mm

Corner of painted roof (or corner of glass on panoramic roofs) to leading edge of front tower

**Rear Crossbar** 

173

BaseClip

Inner edge of driver's side tower to inner edge of passenger's side tower

Crossbar Spread. Leading edge of front crossbar to leading edge of rear crossbar

Pitch setting can be found in the BaseClip Instructions. RoundBar Pitch will always be set to B.

Pitch setting can be found in the BaseClip Instructions. RoundBar Pitch will always be set to B.

Toe setting can be found in the BaseClip Instructions.