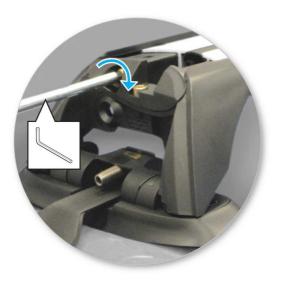

 Tighten adjusting screw to 5 Nm (3.7 ft lb) hand tight.

• Tighten locking screw on both legs evenly.

• Check crossbar is securely attached to the vehicle.

• Use keys to fit and lock covers

CAUTION: Recheck all fasteners immediately after a load is applied to the crossbars. Regularly check screws are tight.