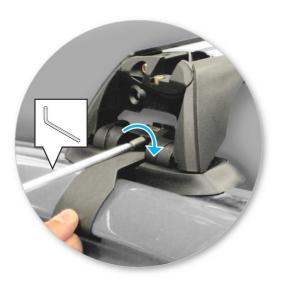

#### NOTE: Clamp images in these instructions may not be representative of the clamps in this kit

• Use keys to remove covers.

Use hex screwdriver to reverse adjusting screw 10 turns.

- Press adjusting screw and pull crossbar legs out. Refer to the crossbar instructions for crossbar adjustment method.
- Ensure each end of the crossbar is adjusted equally.

 Attach clamp to each leg. NOTE; clamps may have labels showing their positions on the vehicle (For example; "Front Right").

 Refit locking screw so that it goes through the hole in the clamp. Do not begin to tighten the locking screw.

 Tighten adjusting screw to 5 Nm (3.7 ft lb) hand tight.

• Tighten locking screw on both legs evenly.

• Check crossbar is securely attached to the vehicle.

• Use keys to fit and lock covers

CAUTION: Recheck all fasteners immediately after a load is applied to the crossbars. Regularly check screws are tight.