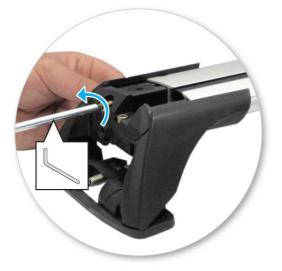

#### NOTE: Clamp images in these instructions may not be representative of the clamps in this kit

• Use keys to remove covers.

Use hex screwdriver to reverse adjusting screw 10 turns.

- Press adjusting screw and pull crossbar legs out. Refer to the crossbar instructions for crossbar adjustment method.
- Ensure each end of the crossbar is adjusted equally.

#### UWAGA: Zdjęcia łap mogą różnić się w zależności od rodzaju kitu

• Odkręć osłony za pomocą klucza.

• Zdejmij osłony za pomocą klucza.

- Przyciśnij i usuń blokadę. Zamontuj stopy.
- Sprawdź czy oba końce belek mają taką samą długość.