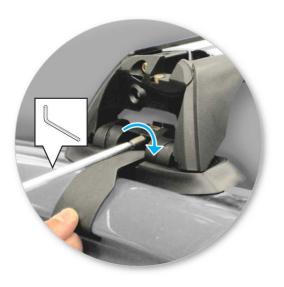

 Tighten adjusting screw to 5 Nm (3.7 ft lb) hand tight.

• Tighten locking screw on both legs evenly.

• Check crossbar is securely attached to the vehicle.

• Use keys to fit and lock covers

CAUTION: Recheck all fasteners immediately after a load is applied to the crossbars. Regularly check screws are tight.