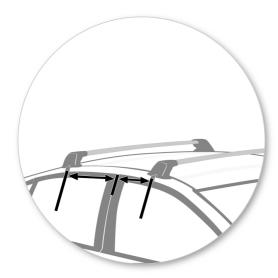

#### Fitment

- Place crossbar on vehicle. Minimum recommended spacing between the bars is 700mm (27 1/2") (unless otherwise stated).
- Clamps over rubber door frame mouldings.

• Adjust the legs on the crossbar so that they are positioned equally from the ends of the crossbar, and the clamps engage firmly on the body work of the vehicle.