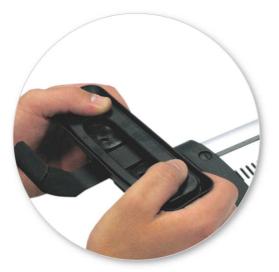

#### NOTE: Clamp images in these instructions may not be representative of the clamps in this kit

• Use keys to remove covers.

Use hex screwdriver to reverse adjusting screw 10 turns.

- Press adjusting screw and pull crossbar legs out. Refer to the crossbar instructions for crossbar adjustment method.
- Ensure each end of the crossbar is adjusted equally.