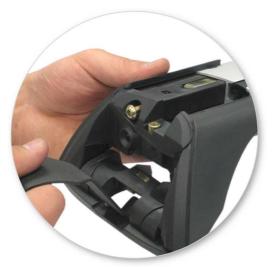

 Attach clamp to each leg. NOTE; clamps may have labels showing their positions on the vehicle (For example; "Front Right").

 Refit locking screw so that it goes through the hole in the clamp. Do not begin to tighten the locking screw.