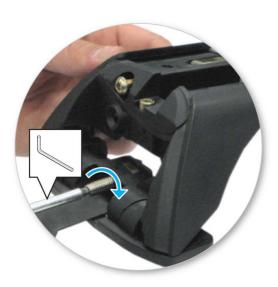

 Attach clamp to each leg. NOTE; clamps may have labels showing their positions on the vehicle (For example; "Front Right").

 Refit locking screw so that it goes through the hole in the clamp. Do not begin to tighten the locking screw.

 Tighten adjusting screw to 5 Nm (3.7 ft lb) hand tight.

• Tighten locking screw on both legs evenly.

• Check crossbar is securely attached to the vehicle.

• Use keys to fit and lock covers

CAUTION: Recheck all fasteners immediately after a load is applied to the crossbars. Regularly check screws are tight.