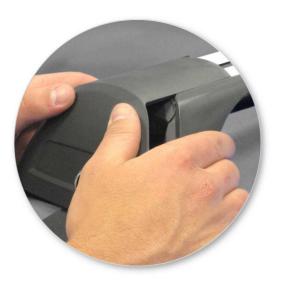

 Attach clamp to each leg. NOTE; clamps may have labels showing their positions on the vehicle (For example; "Front Right").

 Refit locking screw so that it goes through the hole in the clamp. Do not begin to tighten the locking screw.