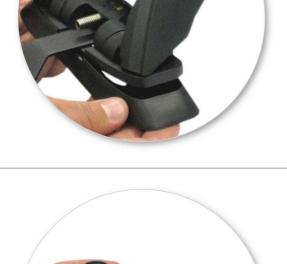

• Fit rubber pad (supplied with crossbar) to foot.

• Make sure the pad fits into the holes underneath the foot.