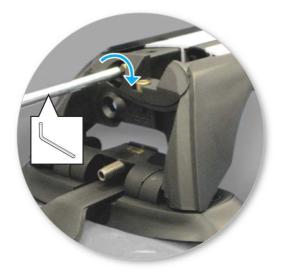

 Attach clamp to each leg. NOTE; clamps may have labels showing their positions on the vehicle (For example; "Front Right").

 Refit locking screw so that it goes through the hole in the clamp. Do not begin to tighten the locking screw.