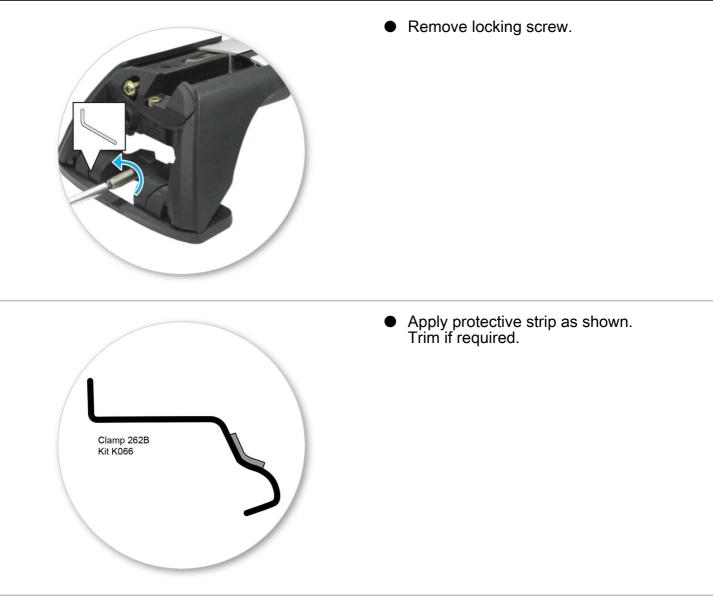

#### NOTE: Clamp images in these instructions may not be representative of the clamps in this kit

• Use keys to remove covers.

Use hex screwdriver to reverse adjusting screw 10 turns.

- Press adjusting screw and pull crossbar legs out. Refer to the crossbar instructions for crossbar adjustment method.
- Ensure each end of the crossbar is adjusted equally.