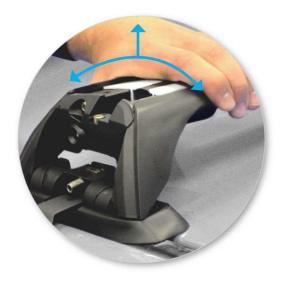

#### NOTE: Clamp images in these instructions may not be representative of the clamps in this kit

• Use keys to remove covers.

Use hex screwdriver to reverse adjusting screw 10 turns.

- Press adjusting screw and pull crossbar legs out. Refer to the crossbar instructions for crossbar adjustment method.
- Ensure each end of the crossbar is adjusted equally.