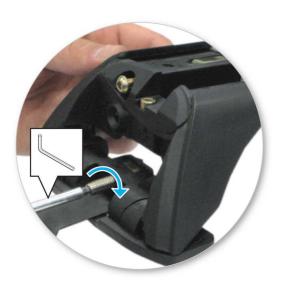

 Attach clamp to each leg. NOTE; clamps may have labels showing their positions on the vehicle (For example; "Front Right").

 Refit locking screw so that it goes through the hole in the clamp. Do not begin to tighten the locking screw.