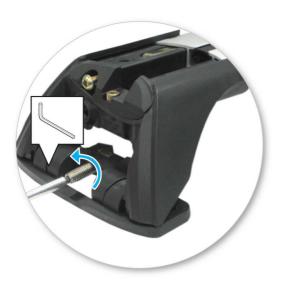

#### NOTE: Clamp images in these instructions may not be representative of the clamps in this kit

• Use keys to remove covers.

Use hex screwdriver to reverse adjusting screw 10 turns.

- Press adjusting screw and pull crossbar legs out. Refer to the crossbar instructions for crossbar adjustment method.
- Ensure each end of the crossbar is adjusted equally.