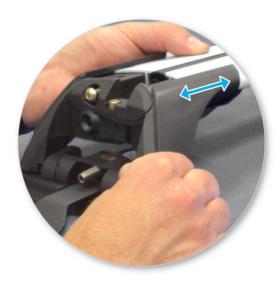

#### NOTE: Clamp images in these instructions may not be representative of the clamps in this kit

• Use keys to remove covers.

Use hex screwdriver to reverse adjusting screw 10 turns.

- Press adjusting screw and pull crossbar legs out. Refer to the crossbar instructions for crossbar adjustment method.
- Ensure each end of the crossbar is adjusted equally.