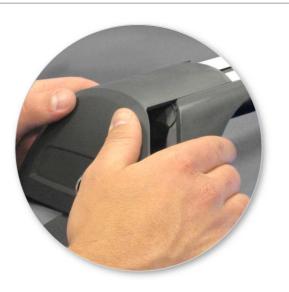

#### NOTE: Clamp images in these instructions may not be representative of the clamps in this kit

• Use keys to remove covers.

Use hex screwdriver to reverse adjusting screw 10 turns.

- Press adjusting screw and pull crossbar legs out. Refer to the crossbar instructions for crossbar adjustment method.
- Ensure each end of the crossbar is adjusted equally.

 Tighten adjusting screw to 5 Nm (3.7 ft lb) hand tight.

• Tighten locking screw on both legs evenly.

• Check crossbar is securely attached to the vehicle.

• Use keys to fit and lock covers

CAUTION: Recheck all fasteners immediately after a load is applied to the crossbars. Regularly check screws are tight.