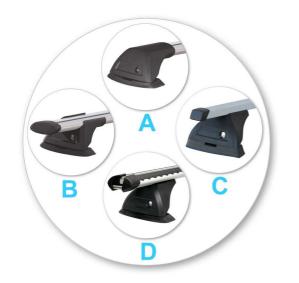

#### **First Time Installation**

• Remove parts from inside the package and check. Contact your dealer if any parts are missing or damaged.

- This kit fits type A, B, C and D.
- These instructions show type A crossbar fitted. They also apply to type B, C and D.