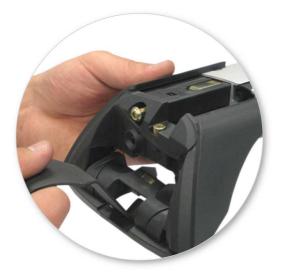

 Attach clamp to each leg. NOTE; clamps may have labels showing their positions on the vehicle (For example; "Front Right").

 Refit locking screw so that it goes through the hole in the clamp. Do not begin to tighten the locking screw.