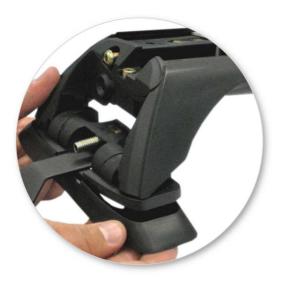

#### NOTE: Clamp images in these instructions may not be representative of the clamps in this kit

• Use keys to remove covers.

Use hex screwdriver to reverse adjusting screw 10 turns.

- Press adjusting screw and pull crossbar legs out. Refer to the crossbar instructions for crossbar adjustment method.
- Ensure each end of the crossbar is adjusted equally.

 Attach clamp to each leg. NOTE; clamps may have labels showing their positions on the vehicle (For example; "Front Right").

 Refit locking screw so that it goes through the hole in the clamp. Do not begin to tighten the locking screw.