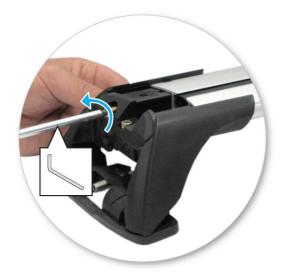

 Tighten adjusting screw to 5 Nm (3.7 ft lb) hand tight.

• Tighten locking screw on both legs evenly.

• Check crossbar is securely attached to the vehicle.

• Use keys to fit and lock covers

CAUTION: Recheck all fasteners immediately after a load is applied to the crossbars. Regularly check screws are tight.