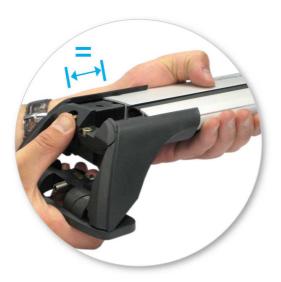

#### **First Time Installation**

• Remove parts from inside the package and check. Contact your dealer if any parts are missing or damaged.

- This kit fits type A, B, C and D.
- These instructions show type A crossbar fitted. They also apply to type B, C and D.

#### NOTE: Clamp images in these instructions may not be representative of the clamps in this kit

• Use keys to remove covers.

Use hex screwdriver to reverse adjusting screw 10 turns.

- Press adjusting screw and pull crossbar legs out. Refer to the crossbar instructions for crossbar adjustment method.
- Ensure each end of the crossbar is adjusted equally.