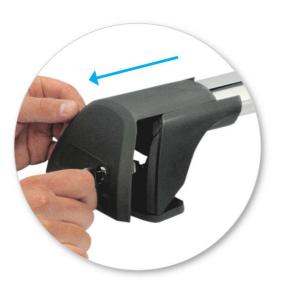

#### NOTE: Clamp images in these instructions may not be representative of the clamps in this kit

• Use keys to remove covers.

Use hex screwdriver to reverse adjusting screw 10 turns.

- Press adjusting screw and pull crossbar legs out. Refer to the crossbar instructions for crossbar adjustment method.
- Ensure each end of the crossbar is adjusted equally.

#### UWAGA: Zdjęcia łap mogą różnić się w zależności od rodzaju kitu

• Odkręć osłony za pomocą klucza.

• Zdejmij osłony za pomocą klucza.

- Przyciśnij i usuń blokadę. Zamontuj stopy.
- Sprawdź czy oba końce belek mają taką samą długość.