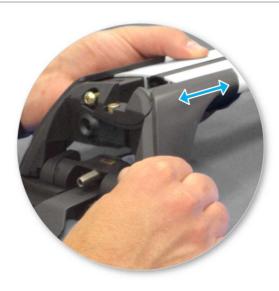

#### Fitment

- Place crossbar on vehicle. Minimum recommended spacing between the bars is 700mm (27 1/2") (unless otherwise stated).
- Clamps over rubber door frame mouldings.

• Adjust the legs on the crossbar so that they are positioned equally from the ends of the crossbar, and the clamps engage firmly on the body work of the vehicle.