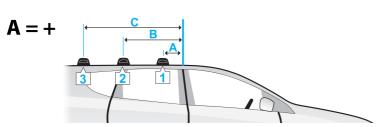

| A B 0      |                                                                                                                                        |                                                                                                                                                                                                                                                                                                                                                                                                                                                                                                                                                                                                                                                                                                                                                                                                                                                                                                                                                                                                                                                                                                                                                                                                                                                                                                                                                                                                                                                                                                                                                                                                                                                                                                                                                                                                                                                                                                                                                                                                                                                                                                                                | X                                                                                                                                                                                                                                                                                                                                                                                                                                                                                                                                                                |                                                                                                                                                                                                                                                                                                                                                                                                                                                                                                                                                                                                                                                                                                                                                                     |  |  |
|------------|----------------------------------------------------------------------------------------------------------------------------------------|--------------------------------------------------------------------------------------------------------------------------------------------------------------------------------------------------------------------------------------------------------------------------------------------------------------------------------------------------------------------------------------------------------------------------------------------------------------------------------------------------------------------------------------------------------------------------------------------------------------------------------------------------------------------------------------------------------------------------------------------------------------------------------------------------------------------------------------------------------------------------------------------------------------------------------------------------------------------------------------------------------------------------------------------------------------------------------------------------------------------------------------------------------------------------------------------------------------------------------------------------------------------------------------------------------------------------------------------------------------------------------------------------------------------------------------------------------------------------------------------------------------------------------------------------------------------------------------------------------------------------------------------------------------------------------------------------------------------------------------------------------------------------------------------------------------------------------------------------------------------------------------------------------------------------------------------------------------------------------------------------------------------------------------------------------------------------------------------------------------------------------|------------------------------------------------------------------------------------------------------------------------------------------------------------------------------------------------------------------------------------------------------------------------------------------------------------------------------------------------------------------------------------------------------------------------------------------------------------------------------------------------------------------------------------------------------------------|---------------------------------------------------------------------------------------------------------------------------------------------------------------------------------------------------------------------------------------------------------------------------------------------------------------------------------------------------------------------------------------------------------------------------------------------------------------------------------------------------------------------------------------------------------------------------------------------------------------------------------------------------------------------------------------------------------------------------------------------------------------------|--|--|
|            | С                                                                                                                                      | 1                                                                                                                                                                                                                                                                                                                                                                                                                                                                                                                                                                                                                                                                                                                                                                                                                                                                                                                                                                                                                                                                                                                                                                                                                                                                                                                                                                                                                                                                                                                                                                                                                                                                                                                                                                                                                                                                                                                                                                                                                                                                                                                              | 2                                                                                                                                                                                                                                                                                                                                                                                                                                                                                                                                                                | 3                                                                                                                                                                                                                                                                                                                                                                                                                                                                                                                                                                                                                                                                                                                                                                   |  |  |
| 445mm      | -                                                                                                                                      | 900mm                                                                                                                                                                                                                                                                                                                                                                                                                                                                                                                                                                                                                                                                                                                                                                                                                                                                                                                                                                                                                                                                                                                                                                                                                                                                                                                                                                                                                                                                                                                                                                                                                                                                                                                                                                                                                                                                                                                                                                                                                                                                                                                          | 850mm                                                                                                                                                                                                                                                                                                                                                                                                                                                                                                                                                            | -                                                                                                                                                                                                                                                                                                                                                                                                                                                                                                                                                                                                                                                                                                                                                                   |  |  |
| 17 1/2ths" | -                                                                                                                                      | 35 7/16ths"                                                                                                                                                                                                                                                                                                                                                                                                                                                                                                                                                                                                                                                                                                                                                                                                                                                                                                                                                                                                                                                                                                                                                                                                                                                                                                                                                                                                                                                                                                                                                                                                                                                                                                                                                                                                                                                                                                                                                                                                                                                                                                                    | 33 7/16ths"                                                                                                                                                                                                                                                                                                                                                                                                                                                                                                                                                      | -                                                                                                                                                                                                                                                                                                                                                                                                                                                                                                                                                                                                                                                                                                                                                                   |  |  |
| 445mm      | -                                                                                                                                      | 900mm                                                                                                                                                                                                                                                                                                                                                                                                                                                                                                                                                                                                                                                                                                                                                                                                                                                                                                                                                                                                                                                                                                                                                                                                                                                                                                                                                                                                                                                                                                                                                                                                                                                                                                                                                                                                                                                                                                                                                                                                                                                                                                                          | 850mm                                                                                                                                                                                                                                                                                                                                                                                                                                                                                                                                                            | -                                                                                                                                                                                                                                                                                                                                                                                                                                                                                                                                                                                                                                                                                                                                                                   |  |  |
| 17 1/2ths" | -                                                                                                                                      | 35 7/16ths"                                                                                                                                                                                                                                                                                                                                                                                                                                                                                                                                                                                                                                                                                                                                                                                                                                                                                                                                                                                                                                                                                                                                                                                                                                                                                                                                                                                                                                                                                                                                                                                                                                                                                                                                                                                                                                                                                                                                                                                                                                                                                                                    | 33 7/16ths"                                                                                                                                                                                                                                                                                                                                                                                                                                                                                                                                                      | -                                                                                                                                                                                                                                                                                                                                                                                                                                                                                                                                                                                                                                                                                                                                                                   |  |  |
| 445mm      | -                                                                                                                                      | 900mm                                                                                                                                                                                                                                                                                                                                                                                                                                                                                                                                                                                                                                                                                                                                                                                                                                                                                                                                                                                                                                                                                                                                                                                                                                                                                                                                                                                                                                                                                                                                                                                                                                                                                                                                                                                                                                                                                                                                                                                                                                                                                                                          | 850mm                                                                                                                                                                                                                                                                                                                                                                                                                                                                                                                                                            | -                                                                                                                                                                                                                                                                                                                                                                                                                                                                                                                                                                                                                                                                                                                                                                   |  |  |
| 17 1/2ths" | -                                                                                                                                      | 35 7/16ths"                                                                                                                                                                                                                                                                                                                                                                                                                                                                                                                                                                                                                                                                                                                                                                                                                                                                                                                                                                                                                                                                                                                                                                                                                                                                                                                                                                                                                                                                                                                                                                                                                                                                                                                                                                                                                                                                                                                                                                                                                                                                                                                    | 33 7/16ths"                                                                                                                                                                                                                                                                                                                                                                                                                                                                                                                                                      | -                                                                                                                                                                                                                                                                                                                                                                                                                                                                                                                                                                                                                                                                                                                                                                   |  |  |
| 445mm      | -                                                                                                                                      | 900mm                                                                                                                                                                                                                                                                                                                                                                                                                                                                                                                                                                                                                                                                                                                                                                                                                                                                                                                                                                                                                                                                                                                                                                                                                                                                                                                                                                                                                                                                                                                                                                                                                                                                                                                                                                                                                                                                                                                                                                                                                                                                                                                          | 850mm                                                                                                                                                                                                                                                                                                                                                                                                                                                                                                                                                            | -                                                                                                                                                                                                                                                                                                                                                                                                                                                                                                                                                                                                                                                                                                                                                                   |  |  |
| 17 1/2ths" | -                                                                                                                                      | 35 7/16ths"                                                                                                                                                                                                                                                                                                                                                                                                                                                                                                                                                                                                                                                                                                                                                                                                                                                                                                                                                                                                                                                                                                                                                                                                                                                                                                                                                                                                                                                                                                                                                                                                                                                                                                                                                                                                                                                                                                                                                                                                                                                                                                                    | 33 7/16ths"                                                                                                                                                                                                                                                                                                                                                                                                                                                                                                                                                      | -                                                                                                                                                                                                                                                                                                                                                                                                                                                                                                                                                                                                                                                                                                                                                                   |  |  |
| 445mm      | -                                                                                                                                      | 900mm                                                                                                                                                                                                                                                                                                                                                                                                                                                                                                                                                                                                                                                                                                                                                                                                                                                                                                                                                                                                                                                                                                                                                                                                                                                                                                                                                                                                                                                                                                                                                                                                                                                                                                                                                                                                                                                                                                                                                                                                                                                                                                                          | 850mm                                                                                                                                                                                                                                                                                                                                                                                                                                                                                                                                                            | -                                                                                                                                                                                                                                                                                                                                                                                                                                                                                                                                                                                                                                                                                                                                                                   |  |  |
| 17 1/2ths" | -                                                                                                                                      | 35 7/16ths"                                                                                                                                                                                                                                                                                                                                                                                                                                                                                                                                                                                                                                                                                                                                                                                                                                                                                                                                                                                                                                                                                                                                                                                                                                                                                                                                                                                                                                                                                                                                                                                                                                                                                                                                                                                                                                                                                                                                                                                                                                                                                                                    | 33 7/16ths"                                                                                                                                                                                                                                                                                                                                                                                                                                                                                                                                                      | -                                                                                                                                                                                                                                                                                                                                                                                                                                                                                                                                                                                                                                                                                                                                                                   |  |  |
| 445mm      | -                                                                                                                                      | 900mm                                                                                                                                                                                                                                                                                                                                                                                                                                                                                                                                                                                                                                                                                                                                                                                                                                                                                                                                                                                                                                                                                                                                                                                                                                                                                                                                                                                                                                                                                                                                                                                                                                                                                                                                                                                                                                                                                                                                                                                                                                                                                                                          | 850mm                                                                                                                                                                                                                                                                                                                                                                                                                                                                                                                                                            | -                                                                                                                                                                                                                                                                                                                                                                                                                                                                                                                                                                                                                                                                                                                                                                   |  |  |
| 17 1/2ths" | -                                                                                                                                      | 35 7/16ths"                                                                                                                                                                                                                                                                                                                                                                                                                                                                                                                                                                                                                                                                                                                                                                                                                                                                                                                                                                                                                                                                                                                                                                                                                                                                                                                                                                                                                                                                                                                                                                                                                                                                                                                                                                                                                                                                                                                                                                                                                                                                                                                    | 33 7/16ths"                                                                                                                                                                                                                                                                                                                                                                                                                                                                                                                                                      | -                                                                                                                                                                                                                                                                                                                                                                                                                                                                                                                                                                                                                                                                                                                                                                   |  |  |
| 445mm      | -                                                                                                                                      | 895mm                                                                                                                                                                                                                                                                                                                                                                                                                                                                                                                                                                                                                                                                                                                                                                                                                                                                                                                                                                                                                                                                                                                                                                                                                                                                                                                                                                                                                                                                                                                                                                                                                                                                                                                                                                                                                                                                                                                                                                                                                                                                                                                          | 845mm                                                                                                                                                                                                                                                                                                                                                                                                                                                                                                                                                            | -                                                                                                                                                                                                                                                                                                                                                                                                                                                                                                                                                                                                                                                                                                                                                                   |  |  |
| 17 1/2ths" | -                                                                                                                                      | 35 1/4ths"                                                                                                                                                                                                                                                                                                                                                                                                                                                                                                                                                                                                                                                                                                                                                                                                                                                                                                                                                                                                                                                                                                                                                                                                                                                                                                                                                                                                                                                                                                                                                                                                                                                                                                                                                                                                                                                                                                                                                                                                                                                                                                                     | 33 1/4ths"                                                                                                                                                                                                                                                                                                                                                                                                                                                                                                                                                       | -                                                                                                                                                                                                                                                                                                                                                                                                                                                                                                                                                                                                                                                                                                                                                                   |  |  |
|            | 445mm<br>17 1/2ths"<br>445mm<br>17 1/2ths"<br>445mm<br>17 1/2ths"<br>445mm<br>17 1/2ths"<br>445mm<br>17 1/2ths"<br>445mm<br>17 1/2ths" | 445mm - 17 1/2ths" - | 445mm       -       900mm         17 1/2ths"       -       35 7/16ths"         445mm       -       900mm         17 1/2ths"       -       35 7/16ths" | 445mm         -         900mm         850mm           17 1/2ths"         -         35 7/16ths"         33 7/16ths"           445mm         -         900mm         850mm           17 1/2ths"         -         35 7/16ths"         33 7/16ths"           445mm         -         900mm         850mm           17 1/2ths"         -         35 7/16ths"         33 7/16ths"           445mm         -         900mm         850mm           17 1/2ths"         -         35 7/16ths"         33 7/16ths"           445mm         -         900mm         850mm           17 1/2ths"         -         35 7/16ths"         33 7/16ths"           445mm         -         900mm         850mm           17 1/2ths"         -         35 7/16ths"         33 7/16ths" |  |  |

Remove locking screw.

Apply protective strip as shown. Trim if required.

- It is important to put the clamps in the correct position on the vehicle.
- Letters refer to the part numbers stamped on clamps.
- Clamp Part Number:

A = A527

B = A528

C = A529 D = A530

 Attach clamp to each leg. NOTE; clamps may have labels showing their positions on the vehicle (For example; "Front Right").

 Refit locking screw so that it goes through the hole in the clamp. Do not begin to tighten the locking screw.