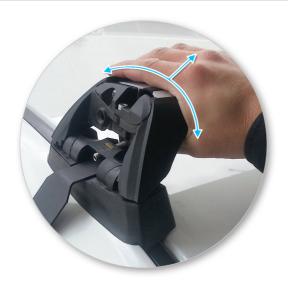

 Adjust the legs on the crossbar so that they are positioned equally from the ends of the crossbar, and the clamps engage firmly on the body work of the vehicle.

 Tighten adjusting screw to 3 Nm (2.2 ft lb) hand tight.