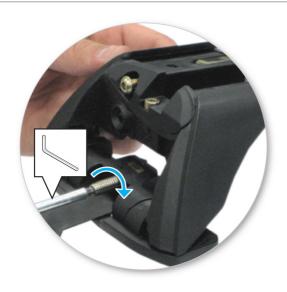

# NOTE: Clamp images in these instructions may not be representative of the clamps in this kit

• Use keys to remove covers.

 Use hex screwdriver to reverse adjusting screw 10 turns.

- Press adjusting screw and pull crossbar legs out. Refer to the crossbar instructions for crossbar adjustment method.
- Ensure each end of the crossbar is adjusted equally.

Remove locking screw.

Apply protective strip as shown. Trim if required.

- It is important to put the clamps in the correct position on the vehicle.
- Letters refer to the part numbers stamped on clamps.
- Clamp Part Number:

A = A527

B = A528

C = A529 D = A530

 Attach clamp to each leg. NOTE; clamps may have labels showing their positions on the vehicle (For example; "Front Right").

 Refit locking screw so that it goes through the hole in the clamp. Do not begin to tighten the locking screw.