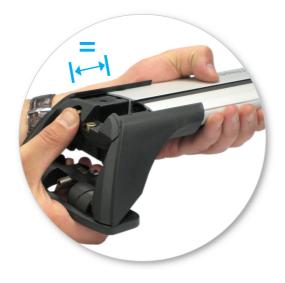

 Adjust the legs on the crossbar so that they are positioned equally from the ends of the crossbar, and the clamps engage firmly on the body work of the vehicle.

 Tighten adjusting screw to 3 Nm (2.2 ft lb) hand tight.