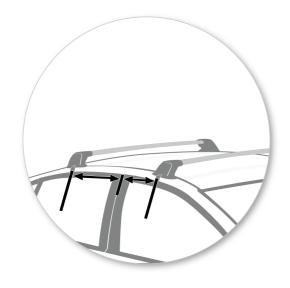

#### **Fitment**

- Clamps directly to edge of roof under the doors
- Please check the front of this manual for information relating specifically to your vehicle.
- Place crossbar on vehicle. Minimum recommended spacing between the bars is 700mm (27 1/2") (unless otherwise stated).