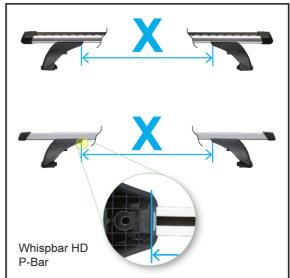

#### **Fitment**

- Clamps directly to edge of roof under the doors
- Please check the front of this manual for information relating specifically to your vehicle.
- Place crossbar on vehicle. Minimum recommended spacing between the bars is 700mm (27 1/2") (unless otherwise stated).

#### Maintenance

- Clean the car roof and surfaces of the product that will be in contact with the car roof.
- Follow the fitting instructions for fitting the product to your vehicle. Make sure all steps are carried out in order.
- Set crossbars a minimum distance of 700mm (27 1/2") apart where no other distance is specified in the fitting instructions. This is especially important when carrying long loads.
- Check unit is securely attached whenever you refit it to the vehicle. If the unit feels loose, refer to the fitting instructions and readjust.
- Some glass/panoramic roofs and radio antennae may not be able to be used when the product is fitted.
- Do not modify this product.
- Refer to the maximum permitted load capacity specified in the fitting instructions. Do not exceed the vehicle manufacturers roof load rating if it is lower than the maximum load capacity specified in the fitting instructions.
- Loads should not overhang the sides of the product and be evenly distributed with the lowest possible centre of gravity.
- Long loads should be secured with nonelastic straps to the front and rear of the vehicle.
- Objects with pointed ends (e.g. ski poles) should be carried with the pointed ends to the rear of the vehicle.
- Remove all loose or removable objects from the load prior to loading.
- Make sure all loads are securely fastened with non-elastic straps. Check regularly during longer journeys.
- A loaded roof rack system can alter the performance of your vehicle. Be especially aware of the effects of side winds, changing of direction, and braking performance. Avoid rapid acceleration and deceleration. Drive carefully.
- Note that the total height of the vehicle increases when upright loads are carried.
- Products should be locked during transport if they have locks fitted.