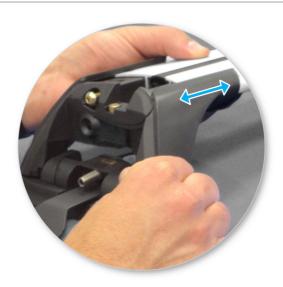

 Adjust the legs on the crossbar so that they are positioned equally from the ends of the crossbar, and the clamps engage firmly on the body work of the vehicle.

 Tighten adjusting screw to 3 Nm (2.2 ft lb) hand tight.