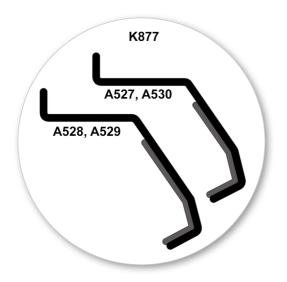

Remove locking screw.

Apply protective strip as shown. Trim if required.

- It is important to put the clamps in the correct position on the vehicle.
- Letters refer to the part numbers stamped on clamps.
- Clamp Part Number:

A = A527

B = A528

C = A529 D = A530

 Attach clamp to each leg. NOTE; clamps may have labels showing their positions on the vehicle (For example; "Front Right").

 Refit locking screw so that it goes through the hole in the clamp. Do not begin to tighten the locking screw.