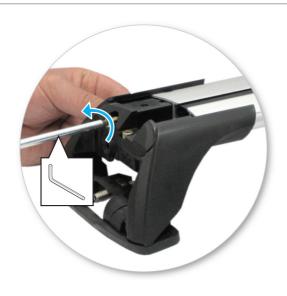

Remove locking screw.

Apply protective strip as shown. Trim if required.

- It is important to put the clamps in the correct position on the vehicle.
- Letters refer to the part numbers stamped on clamps.
- Clamp Part Number:

A = A527

B = A528

C = A529 D = A530

 Attach clamp to each leg. NOTE; clamps may have labels showing their positions on the vehicle (For example; "Front Right").

 Refit locking screw so that it goes through the hole in the clamp. Do not begin to tighten the locking screw.