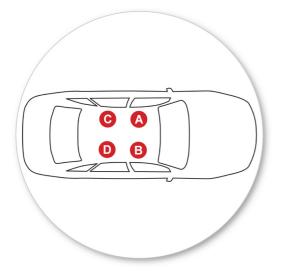

Remove locking screw.

Apply protective strip as shown. Trim if required.

- It is important to put the clamps in the correct position on the vehicle.
- Letters refer to the part numbers stamped on clamps.
- Clamp Part Number:

A = A527

B = A528

C = A529 D = A530

 Attach clamp to each leg. NOTE; clamps may have labels showing their positions on the vehicle (For example; "Front Right").

 Refit locking screw so that it goes through the hole in the clamp. Do not begin to tighten the locking screw.

 Refer to the underside of the pad for the part number.

- It is important to put the pads in the correct position on the vehicle.
- Letters refer to the pad part numbers and position.
- Pad Part Number:

A = 295A B = 296A

Place rubber pads (supplied with fitting kit) on the vehicle roof. Pad may vary in shape to that shown.

Make sure the pad fits into the holes underneath the foot.