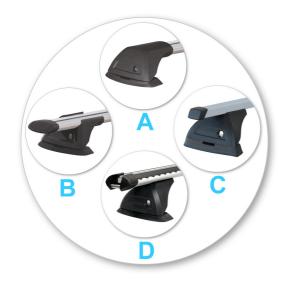

#### First Time Installation

 Remove parts from inside the package and check. Contact your dealer if any parts are missing or damaged.

- This kit fits type A, B, C and D.
- These instructions show type A crossbar fitted. They also apply to type B, C and D.