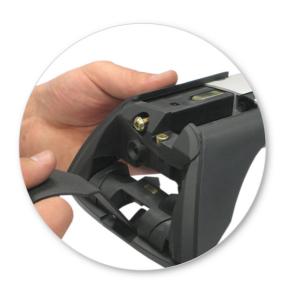

#### First Time Installation

 Remove parts from inside the package and check. Contact your dealer if any parts are missing or damaged.

- This kit fits type A, B, C and D.
- These instructions show type A crossbar fitted. They also apply to type B, C and D.

# NOTE: Clamp images in these instructions may not be representative of the clamps in this kit

• Use keys to remove covers.

 Use hex screwdriver to reverse adjusting screw 10 turns.

- Press adjusting screw and pull crossbar legs out. Refer to the crossbar instructions for crossbar adjustment method.
- Ensure each end of the crossbar is adjusted equally.