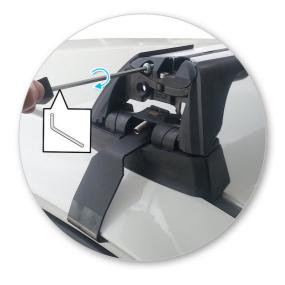

 Tighten locking screw on both legs evenly, 2.5 Nm (1.8 ft lb).

 Check crossbar is securely attached to the vehicle.

Use keys to fit and lock covers

CAUTION: Recheck all fasteners immediately after a load is applied to the crossbars.