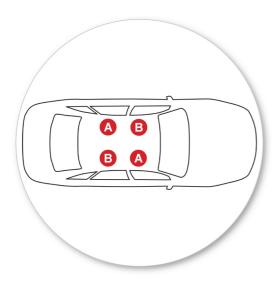

Remove locking screw.

Apply protective strip as shown. Trim if required.

- It is important to put the clamps in the correct position on the vehicle.
- Letters refer to the part numbers stamped on clamps.
- Clamp Part Number:

A = A527

B = A528

C = A529 D = A530

 Attach clamp to each leg. NOTE; clamps may have labels showing their positions on the vehicle (For example; "Front Right").

 Refit locking screw so that it goes through the hole in the clamp. Do not begin to tighten the locking screw.

 Refer to the underside of the pad for the part number.

- It is important to put the pads in the correct position on the vehicle.
- Letters refer to the pad part numbers and position.
- Pad Part Number:

A = 295A B = 296A

Place rubber pads (supplied with fitting kit) on the vehicle roof. Pad may vary in shape to that shown.

Make sure the pad fits into the holes underneath the foot.