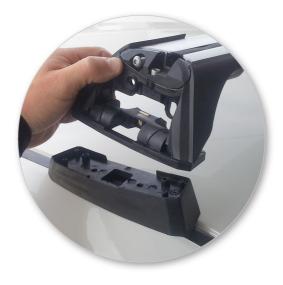

# NOTE: Clamp images in these instructions may not be representative of the clamps in this kit

• Use keys to remove covers.

 Use hex screwdriver to reverse adjusting screw 10 turns.

- Press adjusting screw and pull crossbar legs out. Refer to the crossbar instructions for crossbar adjustment method.
- Ensure each end of the crossbar is adjusted equally.

Remove locking screw.

Apply protective strip as shown. Trim if required.

- It is important to put the clamps in the correct position on the vehicle.
- Letters refer to the part numbers stamped on clamps.
- Clamp Part Number:

A = A527

B = A528

C = A529 D = A530

 Attach clamp to each leg. NOTE; clamps may have labels showing their positions on the vehicle (For example; "Front Right").

 Refit locking screw so that it goes through the hole in the clamp. Do not begin to tighten the locking screw.