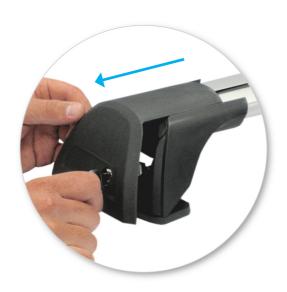

# NOTE: Clamp images in these instructions may not be representative of the clamps in this kit

• Use keys to remove covers.

 Use hex screwdriver to reverse adjusting screw 10 turns.

- Press adjusting screw and pull crossbar legs out. Refer to the crossbar instructions for crossbar adjustment method.
- Ensure each end of the crossbar is adjusted equally.