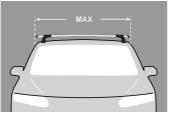

| A B 0      |                                                                                                                                        |                                                                                                                                                                                                                                                                                                                                                                                                                                                                                                                                                                                                                                                                                                                                                                                                                                                                                                                                                                                                                                                                                                                                                                                                                                                                                                                                                                                                                                                                                                                                                                                                                                                                                                                                                                                                                                                                                                                                                                                                                                                                                                                                | X                                                                                                                                                                                                                                                                                                                                                                                                                                                                                                                                                                |                                                                                                                                                                                                                                                                                                                                                                                                                                                                                                                                                                                                                                                                                                                                                                     |  |  |
|------------|----------------------------------------------------------------------------------------------------------------------------------------|--------------------------------------------------------------------------------------------------------------------------------------------------------------------------------------------------------------------------------------------------------------------------------------------------------------------------------------------------------------------------------------------------------------------------------------------------------------------------------------------------------------------------------------------------------------------------------------------------------------------------------------------------------------------------------------------------------------------------------------------------------------------------------------------------------------------------------------------------------------------------------------------------------------------------------------------------------------------------------------------------------------------------------------------------------------------------------------------------------------------------------------------------------------------------------------------------------------------------------------------------------------------------------------------------------------------------------------------------------------------------------------------------------------------------------------------------------------------------------------------------------------------------------------------------------------------------------------------------------------------------------------------------------------------------------------------------------------------------------------------------------------------------------------------------------------------------------------------------------------------------------------------------------------------------------------------------------------------------------------------------------------------------------------------------------------------------------------------------------------------------------|------------------------------------------------------------------------------------------------------------------------------------------------------------------------------------------------------------------------------------------------------------------------------------------------------------------------------------------------------------------------------------------------------------------------------------------------------------------------------------------------------------------------------------------------------------------|---------------------------------------------------------------------------------------------------------------------------------------------------------------------------------------------------------------------------------------------------------------------------------------------------------------------------------------------------------------------------------------------------------------------------------------------------------------------------------------------------------------------------------------------------------------------------------------------------------------------------------------------------------------------------------------------------------------------------------------------------------------------|--|--|
|            | С                                                                                                                                      | 1                                                                                                                                                                                                                                                                                                                                                                                                                                                                                                                                                                                                                                                                                                                                                                                                                                                                                                                                                                                                                                                                                                                                                                                                                                                                                                                                                                                                                                                                                                                                                                                                                                                                                                                                                                                                                                                                                                                                                                                                                                                                                                                              | 2                                                                                                                                                                                                                                                                                                                                                                                                                                                                                                                                                                | 3                                                                                                                                                                                                                                                                                                                                                                                                                                                                                                                                                                                                                                                                                                                                                                   |  |  |
| 445mm      | -                                                                                                                                      | 900mm                                                                                                                                                                                                                                                                                                                                                                                                                                                                                                                                                                                                                                                                                                                                                                                                                                                                                                                                                                                                                                                                                                                                                                                                                                                                                                                                                                                                                                                                                                                                                                                                                                                                                                                                                                                                                                                                                                                                                                                                                                                                                                                          | 850mm                                                                                                                                                                                                                                                                                                                                                                                                                                                                                                                                                            | -                                                                                                                                                                                                                                                                                                                                                                                                                                                                                                                                                                                                                                                                                                                                                                   |  |  |
| 17 1/2ths" | -                                                                                                                                      | 35 7/16ths"                                                                                                                                                                                                                                                                                                                                                                                                                                                                                                                                                                                                                                                                                                                                                                                                                                                                                                                                                                                                                                                                                                                                                                                                                                                                                                                                                                                                                                                                                                                                                                                                                                                                                                                                                                                                                                                                                                                                                                                                                                                                                                                    | 33 7/16ths"                                                                                                                                                                                                                                                                                                                                                                                                                                                                                                                                                      | -                                                                                                                                                                                                                                                                                                                                                                                                                                                                                                                                                                                                                                                                                                                                                                   |  |  |
| 445mm      | -                                                                                                                                      | 900mm                                                                                                                                                                                                                                                                                                                                                                                                                                                                                                                                                                                                                                                                                                                                                                                                                                                                                                                                                                                                                                                                                                                                                                                                                                                                                                                                                                                                                                                                                                                                                                                                                                                                                                                                                                                                                                                                                                                                                                                                                                                                                                                          | 850mm                                                                                                                                                                                                                                                                                                                                                                                                                                                                                                                                                            | -                                                                                                                                                                                                                                                                                                                                                                                                                                                                                                                                                                                                                                                                                                                                                                   |  |  |
| 17 1/2ths" | -                                                                                                                                      | 35 7/16ths"                                                                                                                                                                                                                                                                                                                                                                                                                                                                                                                                                                                                                                                                                                                                                                                                                                                                                                                                                                                                                                                                                                                                                                                                                                                                                                                                                                                                                                                                                                                                                                                                                                                                                                                                                                                                                                                                                                                                                                                                                                                                                                                    | 33 7/16ths"                                                                                                                                                                                                                                                                                                                                                                                                                                                                                                                                                      | -                                                                                                                                                                                                                                                                                                                                                                                                                                                                                                                                                                                                                                                                                                                                                                   |  |  |
| 445mm      | -                                                                                                                                      | 900mm                                                                                                                                                                                                                                                                                                                                                                                                                                                                                                                                                                                                                                                                                                                                                                                                                                                                                                                                                                                                                                                                                                                                                                                                                                                                                                                                                                                                                                                                                                                                                                                                                                                                                                                                                                                                                                                                                                                                                                                                                                                                                                                          | 850mm                                                                                                                                                                                                                                                                                                                                                                                                                                                                                                                                                            | -                                                                                                                                                                                                                                                                                                                                                                                                                                                                                                                                                                                                                                                                                                                                                                   |  |  |
| 17 1/2ths" | -                                                                                                                                      | 35 7/16ths"                                                                                                                                                                                                                                                                                                                                                                                                                                                                                                                                                                                                                                                                                                                                                                                                                                                                                                                                                                                                                                                                                                                                                                                                                                                                                                                                                                                                                                                                                                                                                                                                                                                                                                                                                                                                                                                                                                                                                                                                                                                                                                                    | 33 7/16ths"                                                                                                                                                                                                                                                                                                                                                                                                                                                                                                                                                      | -                                                                                                                                                                                                                                                                                                                                                                                                                                                                                                                                                                                                                                                                                                                                                                   |  |  |
| 445mm      | -                                                                                                                                      | 900mm                                                                                                                                                                                                                                                                                                                                                                                                                                                                                                                                                                                                                                                                                                                                                                                                                                                                                                                                                                                                                                                                                                                                                                                                                                                                                                                                                                                                                                                                                                                                                                                                                                                                                                                                                                                                                                                                                                                                                                                                                                                                                                                          | 850mm                                                                                                                                                                                                                                                                                                                                                                                                                                                                                                                                                            | -                                                                                                                                                                                                                                                                                                                                                                                                                                                                                                                                                                                                                                                                                                                                                                   |  |  |
| 17 1/2ths" | -                                                                                                                                      | 35 7/16ths"                                                                                                                                                                                                                                                                                                                                                                                                                                                                                                                                                                                                                                                                                                                                                                                                                                                                                                                                                                                                                                                                                                                                                                                                                                                                                                                                                                                                                                                                                                                                                                                                                                                                                                                                                                                                                                                                                                                                                                                                                                                                                                                    | 33 7/16ths"                                                                                                                                                                                                                                                                                                                                                                                                                                                                                                                                                      | -                                                                                                                                                                                                                                                                                                                                                                                                                                                                                                                                                                                                                                                                                                                                                                   |  |  |
| 445mm      | -                                                                                                                                      | 900mm                                                                                                                                                                                                                                                                                                                                                                                                                                                                                                                                                                                                                                                                                                                                                                                                                                                                                                                                                                                                                                                                                                                                                                                                                                                                                                                                                                                                                                                                                                                                                                                                                                                                                                                                                                                                                                                                                                                                                                                                                                                                                                                          | 850mm                                                                                                                                                                                                                                                                                                                                                                                                                                                                                                                                                            | -                                                                                                                                                                                                                                                                                                                                                                                                                                                                                                                                                                                                                                                                                                                                                                   |  |  |
| 17 1/2ths" | -                                                                                                                                      | 35 7/16ths"                                                                                                                                                                                                                                                                                                                                                                                                                                                                                                                                                                                                                                                                                                                                                                                                                                                                                                                                                                                                                                                                                                                                                                                                                                                                                                                                                                                                                                                                                                                                                                                                                                                                                                                                                                                                                                                                                                                                                                                                                                                                                                                    | 33 7/16ths"                                                                                                                                                                                                                                                                                                                                                                                                                                                                                                                                                      | -                                                                                                                                                                                                                                                                                                                                                                                                                                                                                                                                                                                                                                                                                                                                                                   |  |  |
| 445mm      | -                                                                                                                                      | 900mm                                                                                                                                                                                                                                                                                                                                                                                                                                                                                                                                                                                                                                                                                                                                                                                                                                                                                                                                                                                                                                                                                                                                                                                                                                                                                                                                                                                                                                                                                                                                                                                                                                                                                                                                                                                                                                                                                                                                                                                                                                                                                                                          | 850mm                                                                                                                                                                                                                                                                                                                                                                                                                                                                                                                                                            | -                                                                                                                                                                                                                                                                                                                                                                                                                                                                                                                                                                                                                                                                                                                                                                   |  |  |
| 17 1/2ths" | -                                                                                                                                      | 35 7/16ths"                                                                                                                                                                                                                                                                                                                                                                                                                                                                                                                                                                                                                                                                                                                                                                                                                                                                                                                                                                                                                                                                                                                                                                                                                                                                                                                                                                                                                                                                                                                                                                                                                                                                                                                                                                                                                                                                                                                                                                                                                                                                                                                    | 33 7/16ths"                                                                                                                                                                                                                                                                                                                                                                                                                                                                                                                                                      | -                                                                                                                                                                                                                                                                                                                                                                                                                                                                                                                                                                                                                                                                                                                                                                   |  |  |
| 445mm      | -                                                                                                                                      | 895mm                                                                                                                                                                                                                                                                                                                                                                                                                                                                                                                                                                                                                                                                                                                                                                                                                                                                                                                                                                                                                                                                                                                                                                                                                                                                                                                                                                                                                                                                                                                                                                                                                                                                                                                                                                                                                                                                                                                                                                                                                                                                                                                          | 845mm                                                                                                                                                                                                                                                                                                                                                                                                                                                                                                                                                            | -                                                                                                                                                                                                                                                                                                                                                                                                                                                                                                                                                                                                                                                                                                                                                                   |  |  |
| 17 1/2ths" | -                                                                                                                                      | 35 1/4ths"                                                                                                                                                                                                                                                                                                                                                                                                                                                                                                                                                                                                                                                                                                                                                                                                                                                                                                                                                                                                                                                                                                                                                                                                                                                                                                                                                                                                                                                                                                                                                                                                                                                                                                                                                                                                                                                                                                                                                                                                                                                                                                                     | 33 1/4ths"                                                                                                                                                                                                                                                                                                                                                                                                                                                                                                                                                       | -                                                                                                                                                                                                                                                                                                                                                                                                                                                                                                                                                                                                                                                                                                                                                                   |  |  |
|            | 445mm<br>17 1/2ths"<br>445mm<br>17 1/2ths"<br>445mm<br>17 1/2ths"<br>445mm<br>17 1/2ths"<br>445mm<br>17 1/2ths"<br>445mm<br>17 1/2ths" | 445mm - 17 1/2ths" - | 445mm       -       900mm         17 1/2ths"       -       35 7/16ths"         445mm       -       900mm         17 1/2ths"       -       35 7/16ths" | 445mm         -         900mm         850mm           17 1/2ths"         -         35 7/16ths"         33 7/16ths"           445mm         -         900mm         850mm           17 1/2ths"         -         35 7/16ths"         33 7/16ths"           445mm         -         900mm         850mm           17 1/2ths"         -         35 7/16ths"         33 7/16ths"           445mm         -         900mm         850mm           17 1/2ths"         -         35 7/16ths"         33 7/16ths"           445mm         -         900mm         850mm           17 1/2ths"         -         35 7/16ths"         33 7/16ths"           445mm         -         900mm         850mm           17 1/2ths"         -         35 7/16ths"         33 7/16ths" |  |  |

#### **Fitment**

- Clamps directly to edge of roof under the doors
- Please check the front of this manual for information relating specifically to your vehicle.
- Place crossbar on vehicle. Minimum recommended spacing between the bars is 700mm (27 1/2") (unless otherwise stated).