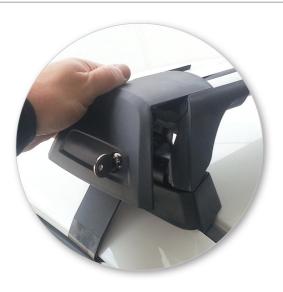

 Tighten locking screw on both legs evenly, 2.5 Nm (1.8 ft lb).

 Check crossbar is securely attached to the vehicle.

Use keys to fit and lock covers

CAUTION: Recheck all fasteners immediately after a load is applied to the crossbars.