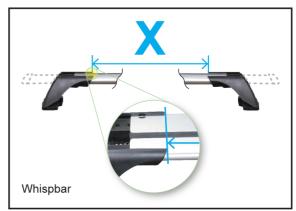

#### **Fitment**

- Clamps directly to edge of roof under the doors
- Please check the front of this manual for information relating specifically to your vehicle.
- Place crossbar on vehicle. Minimum recommended spacing between the bars is 700mm (27 1/2") (unless otherwise stated).

#### Maintenance

- Clean the car roof and surfaces of the product that will be in contact with the car roof.
- Follow the fitting instructions for fitting the product to your vehicle. Make sure all steps are carried out in order.
- Set crossbars a minimum distance of 700mm (27 1/2") apart where no other distance is specified in the fitting instructions. This is especially important when carrying long loads.
- Check unit is securely attached whenever you refit it to the vehicle. If the unit feels loose, refer to the fitting instructions and readjust.
- Some glass/panoramic roofs and radio antennae may not be able to be used when the product is fitted.
- Do not modify this product.
- Refer to the maximum permitted load capacity specified in the fitting instructions. Do not exceed the vehicle manufacturers roof load rating if it is lower than the maximum load capacity specified in the fitting instructions.
- Loads should not overhang the sides of the product and be evenly distributed with the lowest possible centre of gravity.
- Long loads should be secured with nonelastic straps to the front and rear of the vehicle.
- Objects with pointed ends (e.g. ski poles) should be carried with the pointed ends to the rear of the vehicle.
- Remove all loose or removable objects from the load prior to loading.
- Make sure all loads are securely fastened with non-elastic straps. Check regularly during longer journeys.
- A loaded roof rack system can alter the performance of your vehicle. Be especially aware of the effects of side winds, changing of direction, and braking performance. Avoid rapid acceleration and deceleration. Drive carefully.
- Note that the total height of the vehicle increases when upright loads are carried.
- Products should be locked during transport if they have locks fitted.