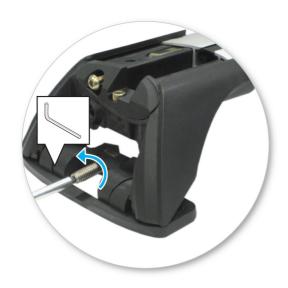

# NOTE: Clamp images in these instructions may not be representative of the clamps in this kit

• Use keys to remove covers.

 Use hex screwdriver to reverse adjusting screw 10 turns.

- Press adjusting screw and pull crossbar legs out. Refer to the crossbar instructions for crossbar adjustment method.
- Ensure each end of the crossbar is adjusted equally.