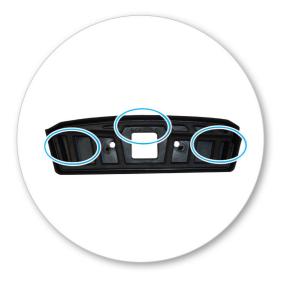

 Refer to the underside of the pad for the part number.

- It is important to put the pads in the correct position on the vehicle.
- Letters refer to the pad part numbers and position.
- Pad Part Number:

A = 295A B = 296A

Place rubber pads (supplied with fitting kit) on the vehicle roof. Pad may vary in shape to that shown.

Make sure the pad fits into the holes underneath the foot.