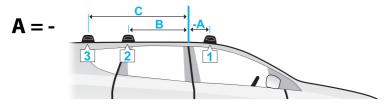

| A B 0      |                                                                                                                                        |                                                                                                                                                                                                                                                                                                                                                                                                                                                                                                                                                                                                                                                                                                                                                                                                                                                                                                                                                                                                                                                                                                                                                                                                                                                                                                                                                                                                                                                                                                                                                                                                                                                                                                                                                                                                                                                                                                                                                                                                                                                                                                                                | X                                                                                                                                                                                                                                                                                                                                                                                                                                                                                                                                                                |                                                                                                                                                                                                                                                                                                                                                                                                                                                                                                                                                                                                                                                                                                                                                                     |  |  |
|------------|----------------------------------------------------------------------------------------------------------------------------------------|--------------------------------------------------------------------------------------------------------------------------------------------------------------------------------------------------------------------------------------------------------------------------------------------------------------------------------------------------------------------------------------------------------------------------------------------------------------------------------------------------------------------------------------------------------------------------------------------------------------------------------------------------------------------------------------------------------------------------------------------------------------------------------------------------------------------------------------------------------------------------------------------------------------------------------------------------------------------------------------------------------------------------------------------------------------------------------------------------------------------------------------------------------------------------------------------------------------------------------------------------------------------------------------------------------------------------------------------------------------------------------------------------------------------------------------------------------------------------------------------------------------------------------------------------------------------------------------------------------------------------------------------------------------------------------------------------------------------------------------------------------------------------------------------------------------------------------------------------------------------------------------------------------------------------------------------------------------------------------------------------------------------------------------------------------------------------------------------------------------------------------|------------------------------------------------------------------------------------------------------------------------------------------------------------------------------------------------------------------------------------------------------------------------------------------------------------------------------------------------------------------------------------------------------------------------------------------------------------------------------------------------------------------------------------------------------------------|---------------------------------------------------------------------------------------------------------------------------------------------------------------------------------------------------------------------------------------------------------------------------------------------------------------------------------------------------------------------------------------------------------------------------------------------------------------------------------------------------------------------------------------------------------------------------------------------------------------------------------------------------------------------------------------------------------------------------------------------------------------------|--|--|
|            | С                                                                                                                                      | 1                                                                                                                                                                                                                                                                                                                                                                                                                                                                                                                                                                                                                                                                                                                                                                                                                                                                                                                                                                                                                                                                                                                                                                                                                                                                                                                                                                                                                                                                                                                                                                                                                                                                                                                                                                                                                                                                                                                                                                                                                                                                                                                              | 2                                                                                                                                                                                                                                                                                                                                                                                                                                                                                                                                                                | 3                                                                                                                                                                                                                                                                                                                                                                                                                                                                                                                                                                                                                                                                                                                                                                   |  |  |
| 445mm      | -                                                                                                                                      | 900mm                                                                                                                                                                                                                                                                                                                                                                                                                                                                                                                                                                                                                                                                                                                                                                                                                                                                                                                                                                                                                                                                                                                                                                                                                                                                                                                                                                                                                                                                                                                                                                                                                                                                                                                                                                                                                                                                                                                                                                                                                                                                                                                          | 850mm                                                                                                                                                                                                                                                                                                                                                                                                                                                                                                                                                            | -                                                                                                                                                                                                                                                                                                                                                                                                                                                                                                                                                                                                                                                                                                                                                                   |  |  |
| 17 1/2ths" | -                                                                                                                                      | 35 7/16ths"                                                                                                                                                                                                                                                                                                                                                                                                                                                                                                                                                                                                                                                                                                                                                                                                                                                                                                                                                                                                                                                                                                                                                                                                                                                                                                                                                                                                                                                                                                                                                                                                                                                                                                                                                                                                                                                                                                                                                                                                                                                                                                                    | 33 7/16ths"                                                                                                                                                                                                                                                                                                                                                                                                                                                                                                                                                      | -                                                                                                                                                                                                                                                                                                                                                                                                                                                                                                                                                                                                                                                                                                                                                                   |  |  |
| 445mm      | -                                                                                                                                      | 900mm                                                                                                                                                                                                                                                                                                                                                                                                                                                                                                                                                                                                                                                                                                                                                                                                                                                                                                                                                                                                                                                                                                                                                                                                                                                                                                                                                                                                                                                                                                                                                                                                                                                                                                                                                                                                                                                                                                                                                                                                                                                                                                                          | 850mm                                                                                                                                                                                                                                                                                                                                                                                                                                                                                                                                                            | -                                                                                                                                                                                                                                                                                                                                                                                                                                                                                                                                                                                                                                                                                                                                                                   |  |  |
| 17 1/2ths" | -                                                                                                                                      | 35 7/16ths"                                                                                                                                                                                                                                                                                                                                                                                                                                                                                                                                                                                                                                                                                                                                                                                                                                                                                                                                                                                                                                                                                                                                                                                                                                                                                                                                                                                                                                                                                                                                                                                                                                                                                                                                                                                                                                                                                                                                                                                                                                                                                                                    | 33 7/16ths"                                                                                                                                                                                                                                                                                                                                                                                                                                                                                                                                                      | -                                                                                                                                                                                                                                                                                                                                                                                                                                                                                                                                                                                                                                                                                                                                                                   |  |  |
| 445mm      | -                                                                                                                                      | 900mm                                                                                                                                                                                                                                                                                                                                                                                                                                                                                                                                                                                                                                                                                                                                                                                                                                                                                                                                                                                                                                                                                                                                                                                                                                                                                                                                                                                                                                                                                                                                                                                                                                                                                                                                                                                                                                                                                                                                                                                                                                                                                                                          | 850mm                                                                                                                                                                                                                                                                                                                                                                                                                                                                                                                                                            | -                                                                                                                                                                                                                                                                                                                                                                                                                                                                                                                                                                                                                                                                                                                                                                   |  |  |
| 17 1/2ths" | -                                                                                                                                      | 35 7/16ths"                                                                                                                                                                                                                                                                                                                                                                                                                                                                                                                                                                                                                                                                                                                                                                                                                                                                                                                                                                                                                                                                                                                                                                                                                                                                                                                                                                                                                                                                                                                                                                                                                                                                                                                                                                                                                                                                                                                                                                                                                                                                                                                    | 33 7/16ths"                                                                                                                                                                                                                                                                                                                                                                                                                                                                                                                                                      | -                                                                                                                                                                                                                                                                                                                                                                                                                                                                                                                                                                                                                                                                                                                                                                   |  |  |
| 445mm      | -                                                                                                                                      | 900mm                                                                                                                                                                                                                                                                                                                                                                                                                                                                                                                                                                                                                                                                                                                                                                                                                                                                                                                                                                                                                                                                                                                                                                                                                                                                                                                                                                                                                                                                                                                                                                                                                                                                                                                                                                                                                                                                                                                                                                                                                                                                                                                          | 850mm                                                                                                                                                                                                                                                                                                                                                                                                                                                                                                                                                            | -                                                                                                                                                                                                                                                                                                                                                                                                                                                                                                                                                                                                                                                                                                                                                                   |  |  |
| 17 1/2ths" | -                                                                                                                                      | 35 7/16ths"                                                                                                                                                                                                                                                                                                                                                                                                                                                                                                                                                                                                                                                                                                                                                                                                                                                                                                                                                                                                                                                                                                                                                                                                                                                                                                                                                                                                                                                                                                                                                                                                                                                                                                                                                                                                                                                                                                                                                                                                                                                                                                                    | 33 7/16ths"                                                                                                                                                                                                                                                                                                                                                                                                                                                                                                                                                      | -                                                                                                                                                                                                                                                                                                                                                                                                                                                                                                                                                                                                                                                                                                                                                                   |  |  |
| 445mm      | -                                                                                                                                      | 900mm                                                                                                                                                                                                                                                                                                                                                                                                                                                                                                                                                                                                                                                                                                                                                                                                                                                                                                                                                                                                                                                                                                                                                                                                                                                                                                                                                                                                                                                                                                                                                                                                                                                                                                                                                                                                                                                                                                                                                                                                                                                                                                                          | 850mm                                                                                                                                                                                                                                                                                                                                                                                                                                                                                                                                                            | -                                                                                                                                                                                                                                                                                                                                                                                                                                                                                                                                                                                                                                                                                                                                                                   |  |  |
| 17 1/2ths" | -                                                                                                                                      | 35 7/16ths"                                                                                                                                                                                                                                                                                                                                                                                                                                                                                                                                                                                                                                                                                                                                                                                                                                                                                                                                                                                                                                                                                                                                                                                                                                                                                                                                                                                                                                                                                                                                                                                                                                                                                                                                                                                                                                                                                                                                                                                                                                                                                                                    | 33 7/16ths"                                                                                                                                                                                                                                                                                                                                                                                                                                                                                                                                                      | -                                                                                                                                                                                                                                                                                                                                                                                                                                                                                                                                                                                                                                                                                                                                                                   |  |  |
| 445mm      | -                                                                                                                                      | 900mm                                                                                                                                                                                                                                                                                                                                                                                                                                                                                                                                                                                                                                                                                                                                                                                                                                                                                                                                                                                                                                                                                                                                                                                                                                                                                                                                                                                                                                                                                                                                                                                                                                                                                                                                                                                                                                                                                                                                                                                                                                                                                                                          | 850mm                                                                                                                                                                                                                                                                                                                                                                                                                                                                                                                                                            | -                                                                                                                                                                                                                                                                                                                                                                                                                                                                                                                                                                                                                                                                                                                                                                   |  |  |
| 17 1/2ths" | -                                                                                                                                      | 35 7/16ths"                                                                                                                                                                                                                                                                                                                                                                                                                                                                                                                                                                                                                                                                                                                                                                                                                                                                                                                                                                                                                                                                                                                                                                                                                                                                                                                                                                                                                                                                                                                                                                                                                                                                                                                                                                                                                                                                                                                                                                                                                                                                                                                    | 33 7/16ths"                                                                                                                                                                                                                                                                                                                                                                                                                                                                                                                                                      | -                                                                                                                                                                                                                                                                                                                                                                                                                                                                                                                                                                                                                                                                                                                                                                   |  |  |
| 445mm      | -                                                                                                                                      | 895mm                                                                                                                                                                                                                                                                                                                                                                                                                                                                                                                                                                                                                                                                                                                                                                                                                                                                                                                                                                                                                                                                                                                                                                                                                                                                                                                                                                                                                                                                                                                                                                                                                                                                                                                                                                                                                                                                                                                                                                                                                                                                                                                          | 845mm                                                                                                                                                                                                                                                                                                                                                                                                                                                                                                                                                            | -                                                                                                                                                                                                                                                                                                                                                                                                                                                                                                                                                                                                                                                                                                                                                                   |  |  |
| 17 1/2ths" | -                                                                                                                                      | 35 1/4ths"                                                                                                                                                                                                                                                                                                                                                                                                                                                                                                                                                                                                                                                                                                                                                                                                                                                                                                                                                                                                                                                                                                                                                                                                                                                                                                                                                                                                                                                                                                                                                                                                                                                                                                                                                                                                                                                                                                                                                                                                                                                                                                                     | 33 1/4ths"                                                                                                                                                                                                                                                                                                                                                                                                                                                                                                                                                       | -                                                                                                                                                                                                                                                                                                                                                                                                                                                                                                                                                                                                                                                                                                                                                                   |  |  |
|            | 445mm<br>17 1/2ths"<br>445mm<br>17 1/2ths"<br>445mm<br>17 1/2ths"<br>445mm<br>17 1/2ths"<br>445mm<br>17 1/2ths"<br>445mm<br>17 1/2ths" | 445mm - 17 1/2ths" - | 445mm       -       900mm         17 1/2ths"       -       35 7/16ths"         445mm       -       900mm         17 1/2ths"       -       35 7/16ths" | 445mm         -         900mm         850mm           17 1/2ths"         -         35 7/16ths"         33 7/16ths"           445mm         -         900mm         850mm           17 1/2ths"         -         35 7/16ths"         33 7/16ths"           445mm         -         900mm         850mm           17 1/2ths"         -         35 7/16ths"         33 7/16ths"           445mm         -         900mm         850mm           17 1/2ths"         -         35 7/16ths"         33 7/16ths"           445mm         -         900mm         850mm           17 1/2ths"         -         35 7/16ths"         33 7/16ths"           445mm         -         900mm         850mm           17 1/2ths"         -         35 7/16ths"         33 7/16ths" |  |  |

Remove locking screw.

Apply protective strip as shown. Trim if required.

- It is important to put the clamps in the correct position on the vehicle.
- Letters refer to the part numbers stamped on clamps.
- Clamp Part Number:

A = A527

B = A528

C = A529 D = A530

 Attach clamp to each leg. NOTE; clamps may have labels showing their positions on the vehicle (For example; "Front Right").

 Refit locking screw so that it goes through the hole in the clamp. Do not begin to tighten the locking screw.