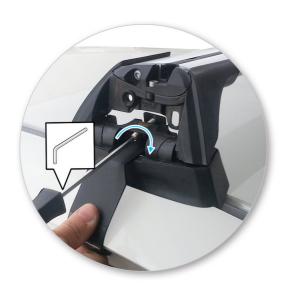

# NOTE: Clamp images in these instructions may not be representative of the clamps in this kit

• Use keys to remove covers.

 Use hex screwdriver to reverse adjusting screw 10 turns.

- Press adjusting screw and pull crossbar legs out. Refer to the crossbar instructions for crossbar adjustment method.
- Ensure each end of the crossbar is adjusted equally.